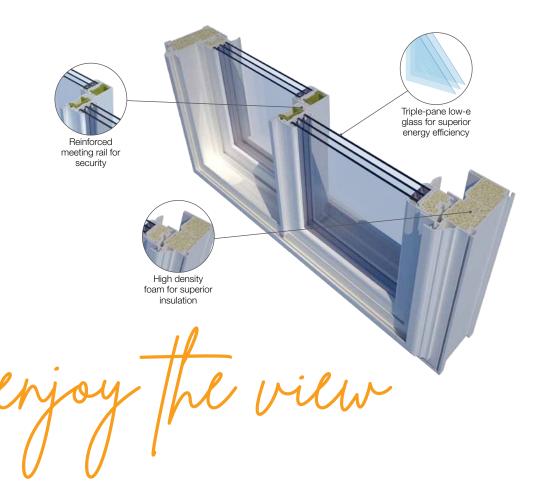

### Superior quality materials

- Our windows are **engineered and made** using the best quality materials, such as maintenance-free uPVC, high-performance triple-pane glass and warm-edge spacer.
- Our sash frames utilize FIBERMAX<sup>®</sup>, an exclusive structural fiberglass reinforcement in the meeting rail to ensure anchoring of locks and keepers for exceptional security and long-term performance.

- High-performance triple-pane Low-E glass with argon gas is standard and provides some of the best U-Values and Solar Heat Gain ratings in the industry.
- Custom-milled sash design for a precise fit.
- Fusion welded sash frame for increased structural performance.
- Soft, rounded corners for a beautiful look.
- Low-profile locks won't interrupt your view.
- Slim, FIBERMAX<sup>®</sup> reinforced sash meeting rail for enhanced security.
- Multi-chambered frames filled with high-density polyurethane foam provide exceptional insulation
- Full-length fiberglass screens for maximum ventilation and improved visibility.
- Wide range of options in colors, configurations, hardware finishes and personalization.
- uPVC (unplasticized PVC) construction for maintenance-free, long-term performance.

Our **triple-pane**, **low-e**, **high-performance glass** is among the most energy-efficient triple-pane glass on the market and has earned the highest energy-efficiency rating from ENERGY STAR.

- Two panes of double-silver low-e coating.
- Insulated with argon gas.
- Warm-edge spacer technology helps prevent seal failure and prohibits the transfer of heat.
- Blocks UV rays 99 percent more effectively than ordinary glass.