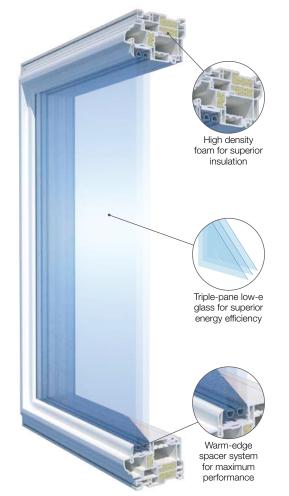

#### Stanek's® new triple-pane Insignia windows

exceed ENERGY-STAR ratings in all climate zones across the United States. The attention to detail is exquisite. Each window is custom made specifically for your home in our state-of-the-art manufacturing facility with standard features like:

- High-performance triple-pane Low-E glass with argon gas is standard and provides some of the best U-Values and Solar Heat Gain ratings in the industry.
- Custom-milled sash design for a precise fit.
- Fusion welded sash frame for increased structural performance.
- Soft, rounded corners for a beautiful look.
- Low-profile locks won't interrupt your view.
- Slim, FIBERMAX<sup>®</sup> reinforced sash meeting rail for enhanced security.
- Multi-chambered frames filled with high-density polyurethane foam provide exceptional insulation
- Full-length fiberglass screens for maximum ventilation and improved visibility.
- Wide range of options in colors, configurations, hardware finishes and personalization.
- uPVC (unplasticized PVC) construction for maintenance-free, long-term performance.