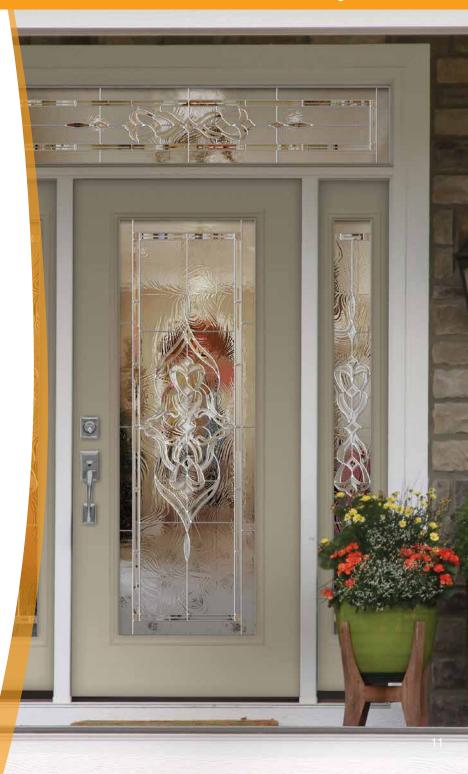

# Provia<sup>®</sup> entry doors

We offer the finest lines of fiberglass and steel entry door systems available from ProVia.

- Endless options to choose from to create the perfect entry door for your home.
- Sold as complete packages. All entry doors are professionally stained and finished. They come with custom clad or composite jambs, lifetime locks and deadbolts, and matching new interior casing.
- Professionally installed. All of our entry door systems are professionally installed and guaranteed.
- Save on heating and cooling bills. Most ProVia entry doors are ENERGY STAR<sup>®</sup> qualified and are guaranteed to save on energy costs.

Signet® Fiberglass door with a realistic wood finish.

ProVia Legacy Steel<sup>™</sup> door with decorative glass and sidelite.

Heritage Fiberglass™ smooth fiberglass door.

ipsolute perfectio