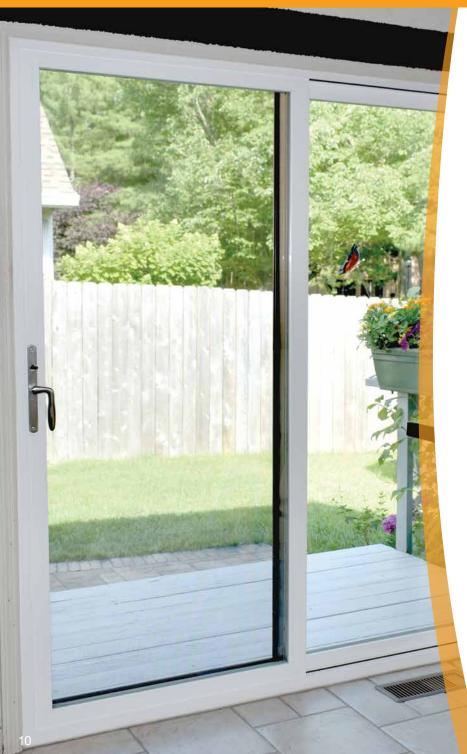

# Sliding patio doors

Stanek patio doors provide the easy care of vinyl, combined with outstanding long-term performance. Our doors are specifically engineered for security and high-traffic use.

- Built to last. Our multi-chambered, full metal reinforced sash makes Stanek patio doors among the strongest in the industry.
- Energy efficient. Our triple-pane, tempered safety glass comes standard, making our doors among the most energy efficient in the industry.
- Exceptional security. Our two-point locking system with keyed entry is standard on every patio door to provide you with maximum security. Choose from a variety of hardware finishes to coordinate with your décor.

#### **Additional options**

blinds\*

In-between-the-glass pet door

Triple-pane low-e glass for superior energy efficiency

h & secure

\*Available with double-pane glass only. Pet doors available in small, medium, large and extra-large sizes.