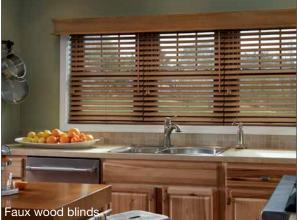

### Wood and faux wood blinds

Benefits and features:

- Hand-selected North American hardwoods add rich character
- Available in a broad assortment of popular stains and paints
- Faux wood resists moisture, excellent for highhumidity spaces