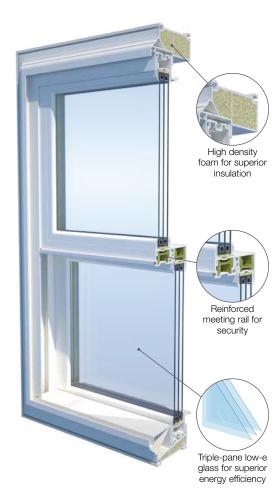

# **INSIGNIA** windows

#### Stanek's® new triple-pane Insignia windows

exceed ENERGY-STAR ratings in all climate zones across the United States. The attention to detail is exquisite. Each window is custom made specifically for your home in our state-of-the-art manufacturing facility with standard features like:

- High-performance triple-pane Low-E glass with argon gas is standard and provides some of the best U-Values and Solar Heat Gain ratings in the industry.
- Custom-milled sash design for a precise fit.
- Fusion welded sash frame for increased structural performance.
- Soft, rounded corners for a beautiful look.
- Low-profile locks won't interrupt your view.
- Slim, FIBERMAX<sup>®</sup> reinforced sash meeting rail for enhanced security.
- Multi-chambered frames filled with high-density polyurethane foam provide exceptional insulation
- Full-length fiberglass screens for maximum ventilation and improved visibility.
- Wide range of options in colors, configurations, hardware finishes and personalization.
- uPVC (unplasticized PVC) construction for maintenance-free, long-term performance.