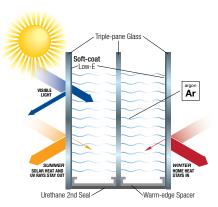

# Energy-efficient glass

According to the federal government's Department of Housing and Urban Development studies, up to 70 percent of energy loss occurs in windows and doors with **90 percent of window heat loss occurring through the glass.** 

The glass you choose for your windows is the most important decision you can make. At Stanek Windows, high-performance triple-pane low-e glass with argon gas comes standard to maximize your comfort and lower your heating and cooling costs. Our windows are ENERGY STAR® rated in all climate zones in the United States.

Our **triple-pane**, **low-e**, **high-performance glass** is among the most energy-efficient triple-pane glass on the market and has earned the highest energy-efficiency rating from ENERGY STAR.

- Two panes of double-silver low-e coating.
- Insulated with argon gas.
- Warm-edge spacer technology helps prevent seal failure and prohibits the transfer of heat.
- Blocks UV rays 99 percent more effectively than ordinary glass.