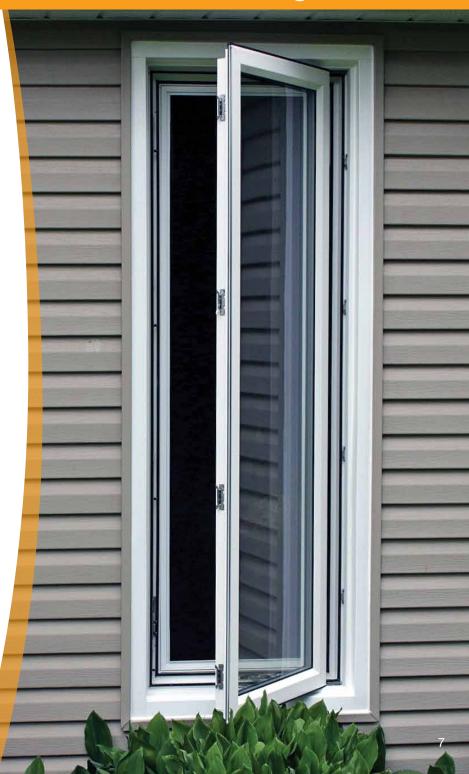

# Casement and awning windows

Stanek's casement and awning windows provide clean, simple lines that complement the architectural style of any home.

- Energy efficient. These windows outperform all other styles in energy efficiency. Full-length, color-matched interior screens come standard.
- Effortless operation for life. Easy-turn, fold-down and stainless steel handles provide smooth and easy opening and closing for the life of your windows and won't obstruct window treatments.
- Remarkable strength and insulation. Our triple-pane insulated glass units with warm-edge spacers are wet glazed to provide structural integrity and the best possible seals. Window frames are multichambered with super insulated foam for maximum insulation.
- Security made simple. Our multi-point cam locking system secures your window at two, three or four points (depending on size) with one easy-to-operate handle.
- **Easy cleaning.** Our unique design allows for a 90-degree open angle and easy cleaning of the exterior glass from the safety of your interior.\*

simple lines

\*Awning windows are not intended to be cleaned from the inside.