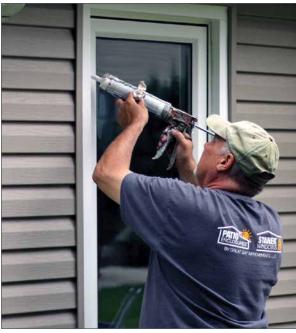

Stanek Windows uses only trained and certified professional installers.

#### Installation and service

Our commitment to excellence continues through installation of your Stanek windows. Our highly experienced and certified installation teams know our windows inside and out and will ensure your Stanek windows are properly installed for maximum longterm performance, guaranteed. Our window experts are available should you ever need service on your windows in the future.