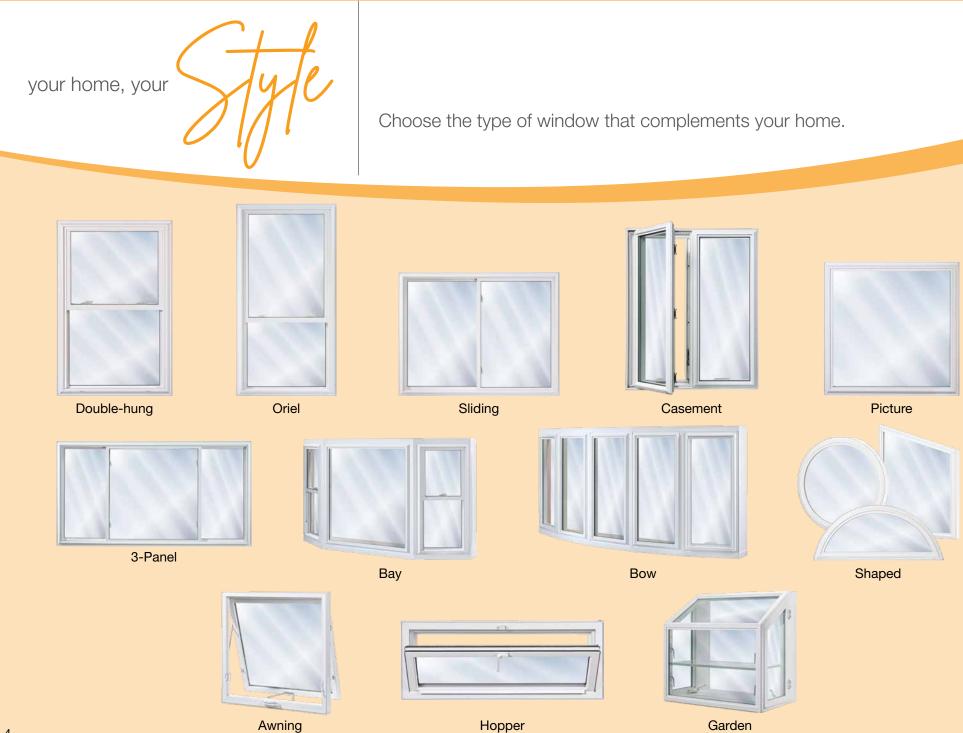

# Window types

# **Double-hung windows**

Stanek's double-hung windows showcase the timeless beauty of traditional architectural lines.

- Maximum ventilation. Both upper and lower sashes open for better air flow.
- Effortless operation for life. Our custom-tuned constant force balance system and fully-integrated sash lift rails ensure smooth operation for the life of your windows.
- Protection against the elements. A pocket sill and triple weather seals give Stanek Windows excellent air infiltration ratings.
- **Outstanding security.** Low-profile, double cam locks join the sashes for an exceptionally tight and secure seal.
- Warm-edge spacer system provides superior seal and guaranteed for life.
- Cleaning made easy. Tilt-in sashes make cleaning the exterior of your windows effortless.
- Nearly-invisible screens. Full-length screens come standard.

# Sliding windows

Stanek's sliding windows feature slim vertical lines for maximum view and slide open horizontally for easy operation.

- Ideal for openings whose width is greater than height.
- Full-length screens come standard.
- Effortless operation for life. Dual sliding shoes and fully-integrated lift rails ensure smooth operation of your windows.
- **Outstanding security.** Low-profile, double cam locks join the sashes for an exceptionally tight and secure seal.
- **Maximum ventilation.** Full screens and dual sliding sashes allow both sides of the window to be opened at the same time.
- Easy cleaning. Sashes lift out of the way for easy cleaning.

# Casement and awning windows

Stanek's casement and awning windows provide clean, simple lines that complement the architectural style of any home.

- Energy efficient. These windows outperform all other styles in energy efficiency. Full-length, color-matched interior screens come standard.
- Effortless operation for life. Easy-turn, fold-down and stainless steel handles provide smooth and easy opening and closing for the life of your windows and won't obstruct window treatments.
- Remarkable strength and insulation. Our triple-pane insulated glass units with warm-edge spacers are wet glazed to provide structural integrity and the best possible seals. Window frames are multichambered with super insulated foam for maximum insulation.
- Security made simple. Our multi-point cam locking system secures your window at two, three or four points (depending on size) with one easy-to-operate handle.
- **Easy cleaning.** Our unique design allows for a 90-degree open angle and easy cleaning of the exterior glass from the safety of your interior.\*

# Bay and bow windows

Function and beauty come together with Stanek's bay and bow window collection. Create an elegant focal point or a cozy reading nook for your room.

- Your window, your style. Due to the versatility of our frame, you can choose the style of window for each opening to meet your specific needs.
- Superior construction. Our Ultra Elite bay and bow window shells are crafted from 6-inch furniture-grade oak colonial casings and ¾-inch oak or maple tongue-and-groove seat and head. Our Ultra window shell combines 1¼-inch oak veneer with 3½-inch oak, maple or birch casings.
- **Unmatched beauty.** Custom options allow you to create the perfect window for your home including interior wood finishes and a wide range of exterior colors. Choose from double-hung or casement windows for ventilation.

# Fixed & custom shaped windows

Fixed windows are simply that — fixed. But just because they don't open doesn't mean they have to be boring. Stanek can customize your window shape to express the individuality of your home.

- Maximize your light and view.
- Endless design possibilities. With a wide range of specialty shapes available, you can create a unique window ideal for your home. From circles and octagons to trapezoids and triangles, every window we make is made to order for you.
- Array of color options. A wide range of interior and exterior colors allow you to design a window to match your home.
- **Energy efficient.** Standard high performance triple-pane low-e glass with argon gas helps maximize your heating and cooling returns.