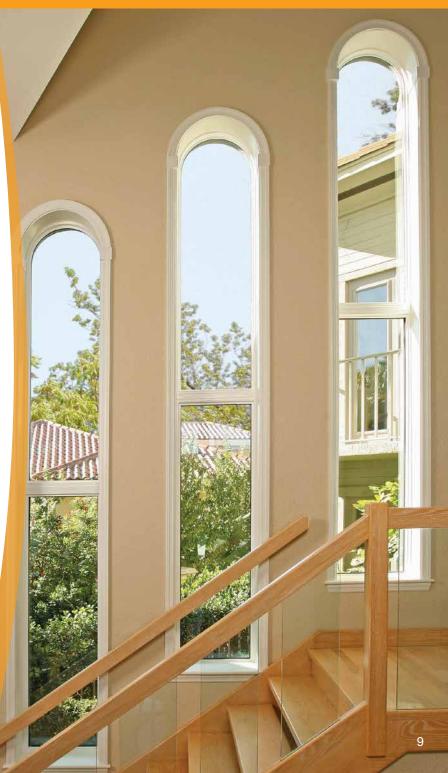

# **Double-hung windows**

Stanek's double-hung windows showcase the timeless beauty of traditional architectural lines.

- Maximum ventilation. Both upper and lower sashes open for better air flow.
- Effortless operation for life. Our custom-tuned constant force balance system and fully-integrated sash lift rails ensure smooth operation for the life of your windows.
- Protection against the elements. A pocket sill and triple weather seals give Stanek Windows excellent air infiltration ratings.
- **Outstanding security.** Low-profile, double cam locks join the sashes for an exceptionally tight and secure seal.
- Warm-edge spacer system provides superior seal and guaranteed for life.
- Cleaning made easy. Tilt-in sashes make cleaning the exterior of your windows effortless.
- Nearly-invisible screens. Full-length screens come standard.