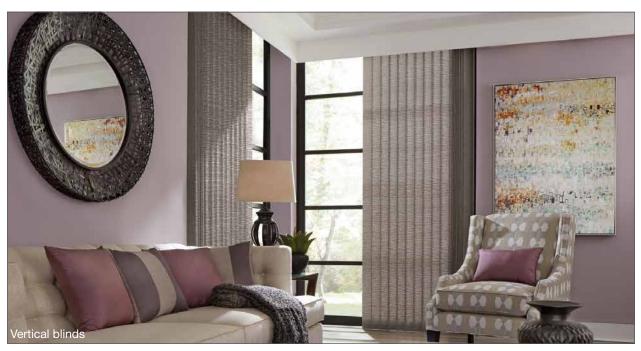

#### Vertical blinds

Benefits and features:

- Move sideways to maintain your view
- Wide selection of beautiful vinyl and fabric styles and colors
- Binds resist fading and warping.