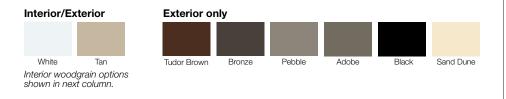

### Interior/exterior color options

All Stanek Window styles are available in a variety of colors to perfectly match your home. Choose from five standard interior colors including three woodgrain options and eight standard exterior colors.

- Long-lasting color. Our color is fade resistant and has a strong adherence to the surface of the vinyl so it resists scratches and scrapes.
- Easy cleaning. Stanek Windows can be cleaned with mild soap and water.