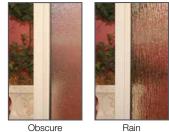

# Glass options

Beauty is in the details. Create the perfect window for your home by adding details like privacy glass and grids.

- Privacy glass allows light to filter in, while keeping the view exceptionally obscured. Ideal for bathrooms or other rooms where natural light is desired but the view is not. Our privacy glass features an obscurity rating of 9 or greater. Choose from our obscure or rain patterns.
- **Custom grids.** Give your home a custom look with beautiful internal colonial or diamond grids. Each grid is crafted to complement the architectural style of the home and window. Grids are positioned in between the glass panes for easy cleaning. Choose from a variety of configurations and from contour or flat grids.