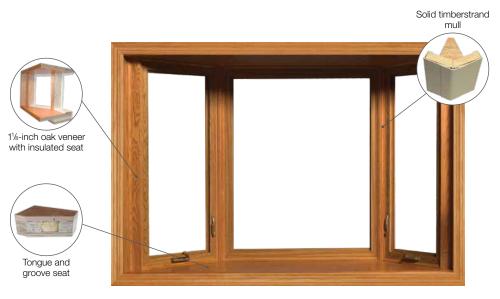

# Bay and bow windows

Function and beauty come together with Stanek's bay and bow window collection. Create an elegant focal point or a cozy reading nook for your room.

- Your window, your style. Due to the versatility of our frame, you can choose the style of window for each opening to meet your specific needs.
- Superior construction. Our Ultra Elite bay and bow window shells are crafted from 6-inch furniture-grade oak colonial casings and ¾-inch oak or maple tongue-and-groove seat and head. Our Ultra window shell combines 1¼-inch oak veneer with 3½-inch oak, maple or birch casings.
- **Unmatched beauty.** Custom options allow you to create the perfect window for your home including interior wood finishes and a wide range of exterior colors. Choose from double-hung or casement windows for ventilation.