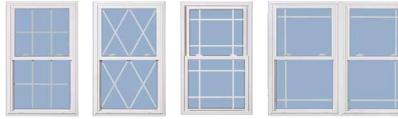

# Window types

# **Double-hung windows**

Stanek's double-hung windows showcase the timeless beauty of traditional architectural lines.

- Maximum ventilation. Both upper and lower sashes open for better air flow.
- Effortless operation for life. Our custom-tuned constant force balance system and fully-integrated sash lift rails ensure smooth operation for the life of your windows.
- Protection against the elements. A pocket sill and triple weather seals give Stanek Windows excellent air infiltration ratings.
- **Outstanding security.** Low-profile, double cam locks join the sashes for an exceptionally tight and secure seal.
- Warm-edge spacer system provides superior seal and guaranteed for life.
- Cleaning made easy. Tilt-in sashes make cleaning the exterior of your windows effortless.
- Nearly-invisible screens. Full-length screens come standard.

# Glass options

Beauty is in the details. Create the perfect window for your home by adding details like privacy glass and grids.

- Privacy glass allows light to filter in, while keeping the view exceptionally obscured. Ideal for bathrooms or other rooms where natural light is desired but the view is not. Our privacy glass features an obscurity rating of 9 or greater. Choose from our obscure or rain patterns.
- **Custom grids.** Give your home a custom look with beautiful internal colonial or diamond grids. Each grid is crafted to complement the architectural style of the home and window. Grids are positioned in between the glass panes for easy cleaning. Choose from a variety of configurations and from contour or flat grids.

Diamond

Prairie

Colonial

Open Prairie