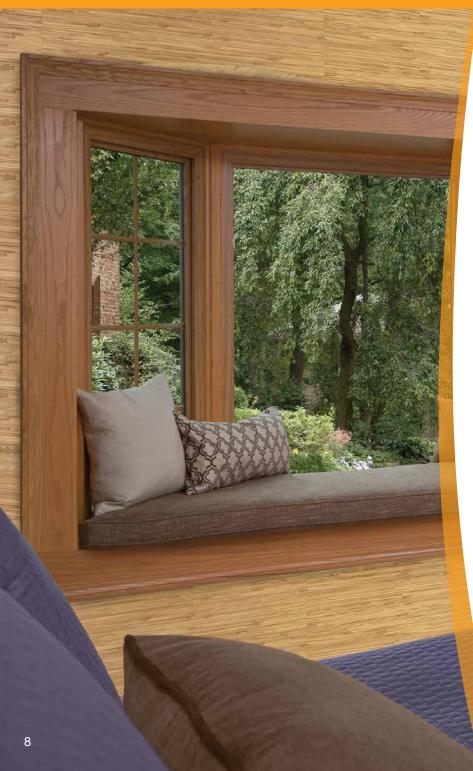

# Bay and bow windows

Function and beauty come together with Stanek's bay and bow window collection. Create an elegant focal point or a cozy reading nook for your room.

- Your window, your style. Due to the versatility of our frame, you can choose the style of window for each opening to meet your specific needs.
- Superior construction. Our Ultra Elite bay and bow window shells are crafted from 6-inch furniture-grade oak colonial casings and ¾-inch oak or maple tongue-and-groove seat and head. Our Ultra window shell combines 1¼-inch oak veneer with 3½-inch oak, maple or birch casings.
- **Unmatched beauty.** Custom options allow you to create the perfect window for your home including interior wood finishes and a wide range of exterior colors. Choose from double-hung or casement windows for ventilation.

unctional beauty