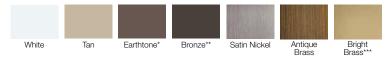

### Interior/exterior color options

All Stanek Window styles are available in a variety of colors to perfectly match your home. Choose from five standard interior colors including three woodgrain options and eight standard exterior colors.

\*Earthtone available on double-hung and sliding windows only. \*\*Bronze is standard on woodgrain projects. \*\*\*Bright brass for patio doors only. Colors on this page are represented as accurately as printing technology allows. Final color selection should be made using actual color samples.