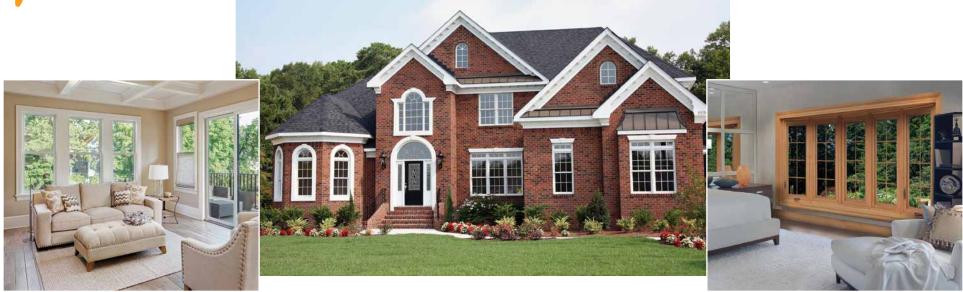

#### Endless custom options

 Our windows are custom designed and made specifically for your home. Choose the color, style, and size that's right for you, including our woodgrain interiors and a wide range of exterior colors.

### Interior/exterior color options

All Stanek Window styles are available in a variety of colors to perfectly match your home. Choose from five standard interior colors including three woodgrain options and eight standard exterior colors.