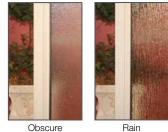

## Glass options

Beauty is in the details. Create the perfect window for your home by adding details like privacy glass and grids.

- Privacy glass allows light to filter in, while keeping the view exceptionally obscured. Ideal for bathrooms or other rooms where natural light is desired but the view is not. Our privacy glass features an obscurity rating of 9 or greater. Choose from our obscure or rain patterns.
- **Custom grids.** Give your home a custom look with beautiful internal colonial or diamond grids. Each grid is crafted to complement the architectural style of the home and window. Grids are positioned in between the glass panes for easy cleaning. Choose from a variety of configurations and from contour or flat grids.