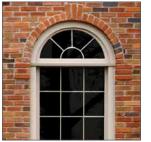

# Fixed & custom shaped windows

Fixed windows are simply that — fixed. But just because they don't open doesn't mean they have to be boring. Stanek can customize your your window shape to express the individuality of your home.

- Maximize your light and view.
- Endless design possibilities. With a wide range of specialty shapes available, you can create a unique window ideal for your home. From circles and octagons to trapezoids and triangles, every window we make is made to order for you.
- Array of color options. A wide range of interior and exterior colors allow you to design a window to match your home.
- **Energy efficient.** Standard high performance triple-pane low-e glass with argon gas helps maximize your heating and cooling returns.

#### View all shapes at stanekwindows.com