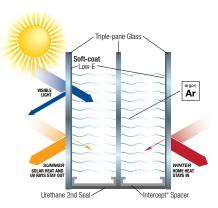

# Energy-efficient glass

According to the federal government's Department of Housing and Urban Development studies, up to 70 percent of energy loss occurs in windows and doors with **90 percent of window heat loss occurring through the glass.** 

The glass you choose for your windows is the most important decision you can make. At Stanek Windows, high-performance triple-pane low-e glass with argon gas comes standard to maximize your comfort and lower your heating and cooling costs. Our windows are ENERGY STAR® rated in all climate zones in the United States.

Our **triple-pane**, **low-e**, **high-performance glass** is among the most energy-efficient triple-pane glass on the market and has earned the highest energy-efficiency rating from ENERGY STAR.

- Two panes of double-silver low-e coating.
- Insulated with argon gas.
- Warm-edge Intercept technology helps prevent seal failure and prohibits the transfer of heat.
- Blocks UV rays 99 percent more effectively than ordinary glass.