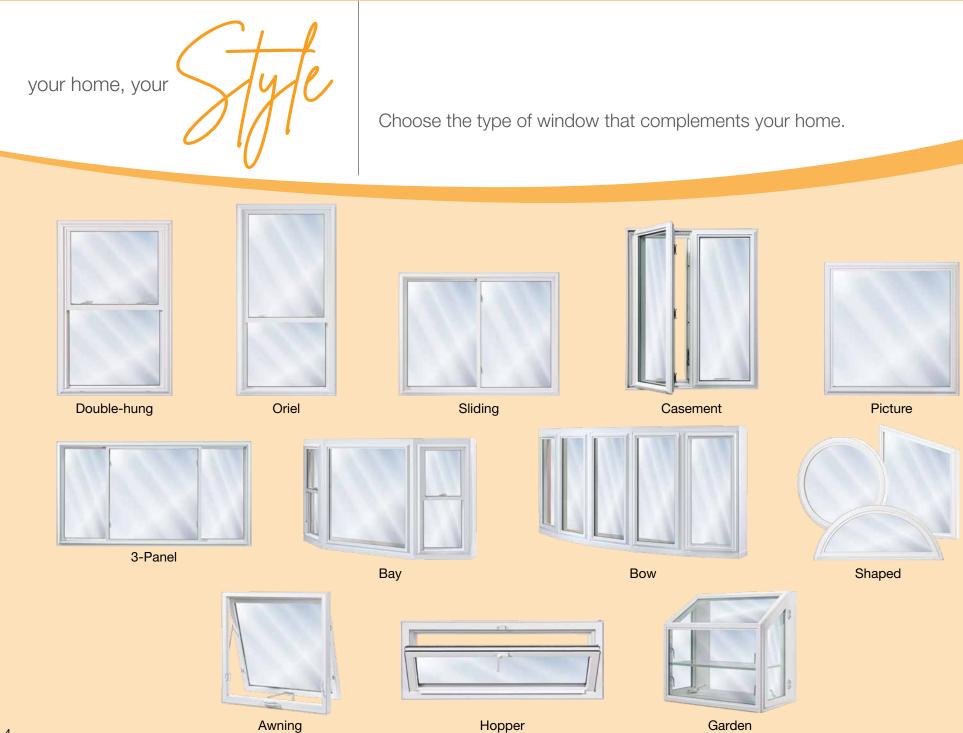

# Window types

# **Double-hung windows**

Stanek's double-hung windows showcase the timeless beauty of traditional architectural lines.

- Maximum ventilation. Both upper and lower sashes open for better air flow.
- Effortless operation for life. Our custom-tuned constant force balance system and fully-integrated sash lift rails ensure smooth operation for the life of your windows.
- **Protection against the elements.** A pocket sill and triple weather seals give Stanek Windows excellent air infiltration ratings.
- **Outstanding security.** Low-profile, double cam locks join the sashes for an exceptionally tight and secure seal.
- Warm-edge Intercept<sup>®</sup> spacer system provides superior seal and guaranteed for life.
- Cleaning made easy. Tilt-in sashes make cleaning the exterior of your windows effortless.
- **Nearly-invisible screens.** Full-length screens come standard.

# Sliding windows

Stanek's sliding windows feature slim vertical lines for maximum view and slide open horizontally for easy operation.

- Ideal for openings whose width is greater than height.
- Full-length screens come standard.
- Effortless operation for life. Dual sliding shoes and fully-integrated lift rails ensure smooth operation of your windows.
- **Outstanding security.** Low-profile, double cam locks join the sashes for an exceptionally tight and secure seal.
- **Maximum ventilation.** Full screens and dual sliding sashes allow both sides of the window to be opened at the same time.
- Easy cleaning. Sashes lift out of the way for easy cleaning.

# Casement and awning windows

Stanek's casement and awning windows provide clean, simple lines that complement the architectural style of any home.

- Energy efficient. These windows outperform all other styles in energy efficiency. Full-length, color-matched interior screens come standard.
- Effortless operation for life. Easy-turn, fold-down and stainless steel handles provide smooth and easy opening and closing for the life of your windows and won't obstruct window treatments.
- Remarkable strength and insulation. Our triple-pane insulated glass units with Intercept spacer are wet glazed to provide structural integrity and the best possible seals. Window frames are multichambered with super insulated foam for maximum insulation.
- Security made simple. Our multi-point cam locking system secures your window at two, three or four points (depending on size) with one easy-to-operate handle.
- **Easy cleaning.** Our unique design allows for a 90-degree open angle and easy cleaning of the exterior glass from the safety of your interior.\*
- Endless design possibilities. Multiple panel combinations and stacking options available.

# Bay and bow windows

Function and beauty come together with Stanek's bay and bow window collection. Create an elegant focal point or a cozy reading nook for your room.

- Your window, your style. Due to the versatility of our frame, you can choose the style of window for each opening to meet your specific needs.
- Superior construction. Our Ultra Elite bay and bow window shells are crafted from 6-inch furniture-grade oak colonial casings and ¾-inch oak or maple tongue-and-groove seat and head. Our Ultra window shell combines 1¼-inch oak veneer with 3½-inch oak, maple or birch casings.
- **Unmatched beauty.** Custom options allow you to create the perfect window for your home including interior wood finishes and a wide range of exterior colors. Choose from double-hung or casement windows for ventilation.

# Fixed & custom shaped windows

Fixed windows are simply that — fixed. But just because they don't open doesn't mean they have to be boring. Stanek can customize your your window shape to express the individuality of your home.