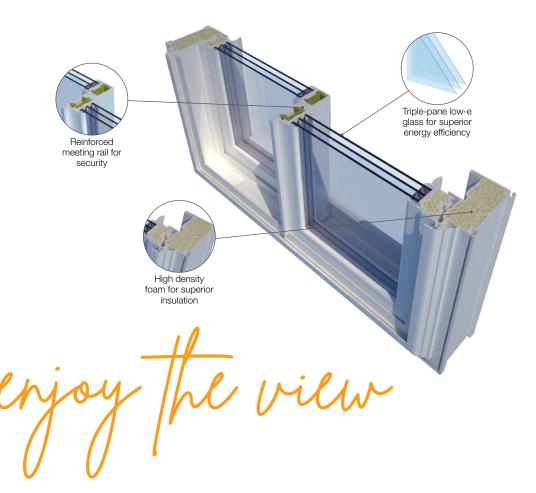

# Sliding patio doors

Stanek patio doors provide the easy care of vinyl, combined with outstanding long-term performance. Our doors are specifically engineered for security and high-traffic use.

- Built to last. Our multi-chambered, full metal reinforced sash
  makes Stanek patio doors among the strongest in the industry.
- Energy efficient. Our triple-pane, tempered safety glass comes standard, making our doors among the most energy efficient in the industry.
- Exceptional security. Our two-point locking system with keyed entry is standard on every patio door to provide you with maximum security. Choose from a variety of hardware finishes to coordinate with your décor.

#### **Additional options**

In-between-the-glass blinds\*

glass pet door\*

Full metal reinforcement

> High density foam for superior insulation

Triple-pane low-e glass for superior

energy efficiency

h & secure