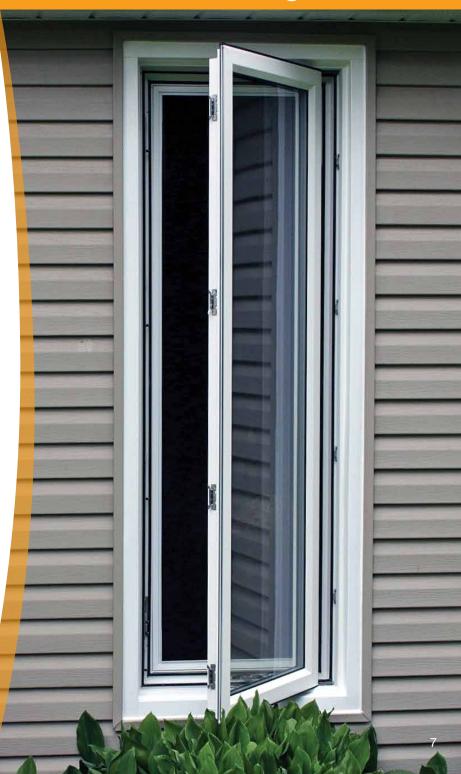

# Bay and bow windows

Function and beauty come together with Stanek's bay and bow window collection. Create an elegant focal point or a cozy reading nook for your room.

- Your window, your style. Due to the versatility of our frame, you can choose the style of window for each opening to meet your specific needs.
- Superior construction. Our Ultra Elite bay and bow window shells are crafted from 6-inch furniture-grade oak colonial casings and ¾-inch oak or maple tongue-and-groove seat and head. Our Ultra window shell combines 1¼-inch oak veneer with 3½-inch oak, maple or birch casings.
- **Unmatched beauty.** Custom options allow you to create the perfect window for your home including interior wood finishes and a wide range of exterior colors. Choose from double-hung or casement windows for ventilation.