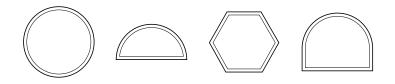

# Fixed & custom shaped windows

Fixed windows are simply that — fixed. But just because they don't open doesn't mean they have to be boring. Stanek can customize your your window shape to express the individuality of your home.

- Maximize your light and view.
- Endless design possibilities. With a wide range of specialty shapes available, you can create a unique window ideal for your home. From circles and octagons to trapezoids and triangles, every window we make is made to order for you.
- Array of color options. A wide range of interior and exterior colors allow you to design a window to match your home.
- **Energy efficient.** Standard high performance triple-pane low-e glass with argon gas helps maximize your heating and cooling returns.

#### View all shapes at stanekwindows.com