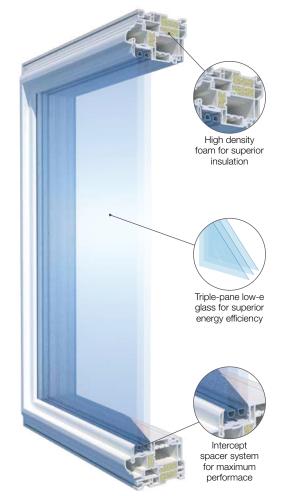

#### Exceptional energy efficiency

 Our new triple-pane windows exceed ENERGY STAR<sup>®</sup> ratings in all climate zones across the United States and are among the most energy-efficient products.

- Our windows are independently tested and certified using AAMA<sup>®</sup> and NFRC<sup>®</sup> standards and have received **outstanding performance ratings**.
- Our uPVC vinyl frames use multiple chambers filled with high-density polyurethane foam for exceptional insulation. Triple weather stripping keeps out drafts and maximizes efficiency.

### Superior quality materials

- Our windows are engineered and made using the best quality materials, such as maintenance-free uPVC, high-performance triple-pane glass and warm-edge Intercept<sup>®</sup> Spacer.
- Our sash frames utilize FIBERMAX<sup>®</sup>, an exclusive structural fiberglass reinforcement in the meeting rail to ensure anchoring of locks and keepers for exceptional security and long-term performance.

- High-performance triple-pane Low-E glass with argon gas is standard and provides some of the best U-Values and Solar Heat Gain ratings in the industry.
- Custom-milled sash design for a precise fit.
- Fusion welded sash frame for increased structural performance.
- Soft, rounded corners for a beautiful look.
- Low-profile locks won't interrupt your view.
- Slim, FIBERMAX<sup>®</sup> reinforced sash meeting rail for enhanced security.
- Multi-chambered frames filled with high-density polyurethane foam provide exceptional insulation
- Full-length fiberglass screens for maximum ventilation and improved visibility.
- Wide range of options in colors, configurations, hardware finishes and personalization.
- uPVC (unplasticized PVC) construction for maintenance-free, long-term performance.