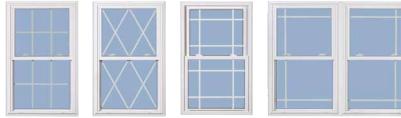

# Window types

# **Double-hung windows**

Stanek's double-hung windows showcase the timeless beauty of traditional architectural lines.

- Maximum ventilation. Both upper and lower sashes open for better air flow.
- Effortless operation for life. Our custom-tuned constant force balance system and fully-integrated sash lift rails ensure smooth operation for the life of your windows.
- **Protection against the elements.** A pocket sill and triple weather seals give Stanek Windows excellent air infiltration ratings.
- **Outstanding security.** Low-profile, double cam locks join the sashes for an exceptionally tight and secure seal.
- Warm-edge Intercept<sup>®</sup> spacer system provides superior seal and guaranteed for life.
- Cleaning made easy. Tilt-in sashes make cleaning the exterior of your windows effortless.
- **Nearly-invisible screens.** Full-length screens come standard.

# Sliding windows

Stanek's sliding windows feature slim vertical lines for maximum view and slide open horizontally for easy operation.

- Ideal for openings whose width is greater than height.
- Full-length screens come standard.
- Effortless operation for life. Dual sliding shoes and fully-integrated lift rails ensure smooth operation of your windows.
- **Outstanding security.** Low-profile, double cam locks join the sashes for an exceptionally tight and secure seal.
- **Maximum ventilation.** Full screens and dual sliding sashes allow both sides of the window to be opened at the same time.
- Easy cleaning. Sashes lift out of the way for easy cleaning.