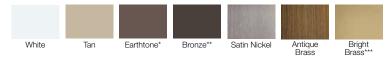

## Hardware finishes

Stanek Windows offers a variety of choices in hardware finishes to complement your interior décor. Choose from six hardware finish options.

\*\*Earthtone available on DH, SL only. \*\*Bronze is standard on woodgrain projects. \*\*\*Bright brass for patio doors only. Colors on this page are represented as accurately as printing technology allows. Final color selection should be made using actual color samples.