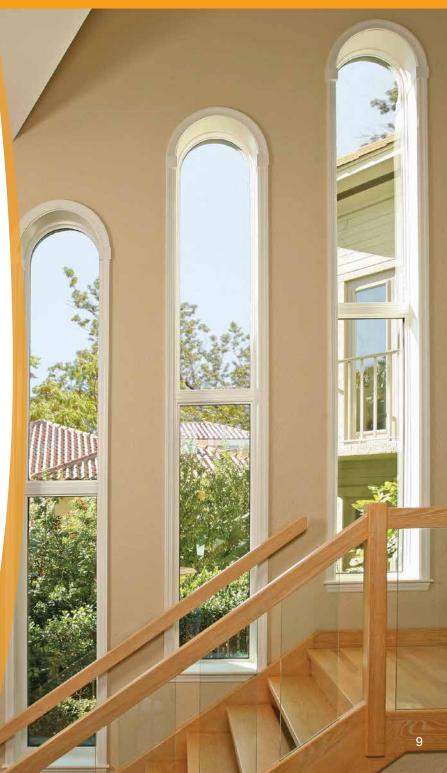

# Fixed & custom shaped windows

Fixed windows are simply that — fixed. But just because they don't open doesn't mean they have to be boring. Stanek can customize your your window shape to express the individuality of your home.

- Maximize your light and view.
- Endless design possibilities. With a wide range of specialty shapes available, you can create a unique window ideal for your home. From circles and octagons to trapezoids and triangles, every window we make is made to order for you.
- Array of color options. A wide range of interior and exterior colors allow you to design a window to match your home.
- **Energy efficient.** Standard high performance triple-pane low-e glass with argon gas helps maximize your heating and cooling returns.