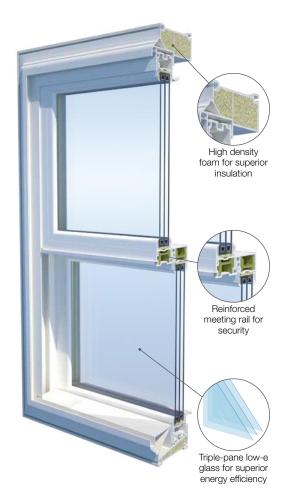

# **INSIGNIA** windows

#### Stanek's® new triple-pane Insignia windows

exceed ENERGY-STAR ratings in all climate zones across the United States. The attention to detail is exquisite. Each window is custom made specifically for your home in our state-of-the-art manufacturing facility with standard features like:

- High-performance triple-pane Low-E glass with argon gas is standard and provides some of the best U-Values and Solar Heat Gain ratings in the industry.
- Custom-milled sash design for a precise fit.
- Fusion welded sash frame for increased structural performance.
- Soft, rounded corners for a beautiful look.
- Low-profile locks won't interrupt your view.
- Slim, FIBERMAX<sup>®</sup> reinforced sash meeting rail for enhanced security.
- Multi-chambered frames filled with high-density polyurethane foam provide exceptional insulation
- Full-length fiberglass screens for maximum ventilation and improved visibility.
- Wide range of options in colors, configurations, hardware finishes and personalization.
- uPVC (unplasticized PVC) construction for maintenance-free, long-term performance.