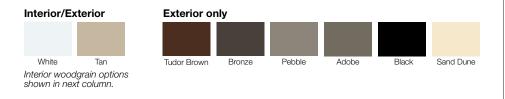

### Interior/exterior color options

All Stanek Window styles are available in a variety of colors to perfectly match your home. Choose from five standard interior colors including three woodgrain options and eight standard exterior colors.

- Long-lasting color. Our color is fade resistant and has a strong adherence to the surface of the vinyl so it resists scratches and scrapes.
- Easy cleaning. Stanek Windows can be cleaned with mild soap and water.