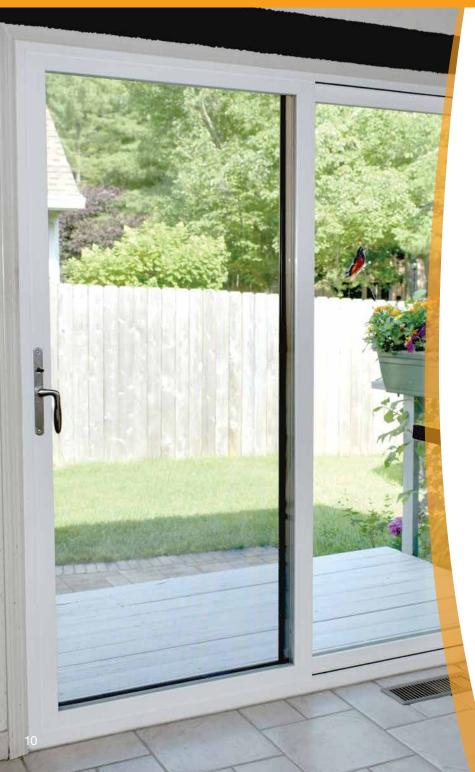

# Sliding patio doors

Stanek patio doors provide the easy care of vinyl, combined with outstanding long-term performance. Our doors are specifically engineered for security and high-traffic use.

- Built to last. Our multi-chambered, full metal reinforced sash
  makes Stanek patio doors among the strongest in the industry.
- Energy efficient. Our triple-pane, tempered safety glass comes standard, making our doors among the most energy efficient in the industry.
- Exceptional security. Our two-point locking system with keyed entry is standard on every patio door to provide you with maximum security. Choose from a variety of hardware finishes to coordinate with your décor.

#### **Additional options**

In-between-the-glass blinds\*

glass pet door\*

Full metal reinforcement

> High density foam for superior insulation

Triple-pane low-e glass for superior

energy efficiency

h & secure

\*Available with double-pane glass only. Pet doors available in small, medium, large and extra-large sizes.